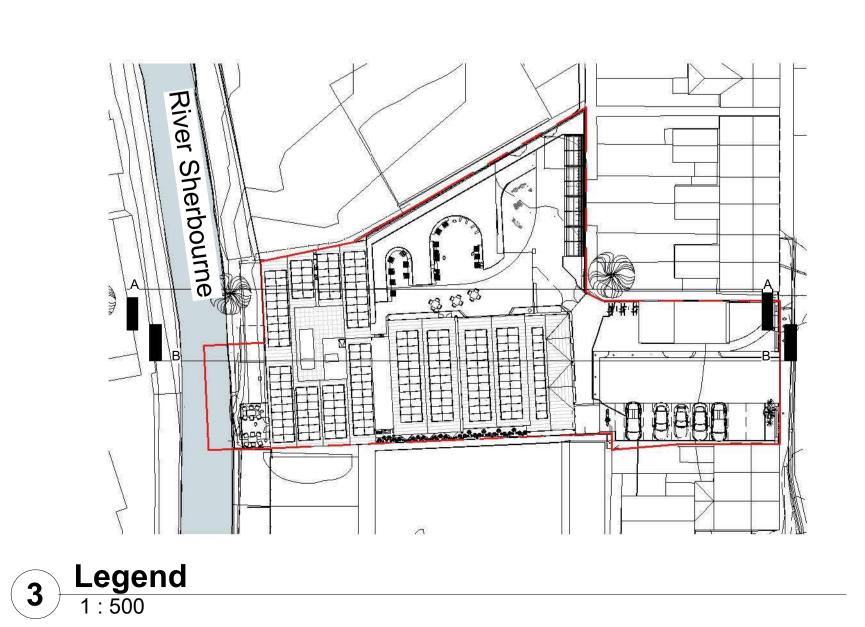

## **1** Section Elevation A-A

Dark Grey Zinc Standing Seam Cladding Red Brick Red Brick
 Dark Grey Powder Coated Glazing
 Dark Grey Spandrel Glazing
 Dark Grey Aluminium Composite Fin/Shade
 Flat Dark Zinc Spandrel Panel
 Corten Vertical Louvers
 Textured Brick Spandrel Panel
 Dark Grey - Precast Coping
 Etched Glazing With Building Branding
 Galvanised Powder Coated 50x10 Flat Balustrade

 Material Key

 1:50

| COPYRIGHT                                                                                                                                                                        | Rev | Date     | Revision Description                          |
|----------------------------------------------------------------------------------------------------------------------------------------------------------------------------------|-----|----------|-----------------------------------------------|
| All rights in this work are reserved. No part of this work may be reproduced, stored or                                                                                          | 1   | 24/05/23 | Updated GA's                                  |
| transmitted in any form or by any means(including without limitation by photocopying or                                                                                          | 2   | 20/06/23 | Updated showing enhanced river bank           |
| placing on a website) without the prior permission in writing of ADG except in accordance with the provisions of the Copyright, Designs and Patents Act 1988.                    | 3   | 04/07/23 | Gables introduced, Balcony removed,           |
| Applications for permission to reproduce anypart of this work should be addressed to                                                                                             | 4   | 23/08/23 | River Bank Levels updated. Balcony Supports a |
| ADG Architects at info@adgarchitects.co.uk                                                                                                                                       |     |          |                                               |
|                                                                                                                                                                                  |     |          |                                               |
| AREA CALCULATIONS                                                                                                                                                                |     |          |                                               |
| The areas shown are approximate only and have been measured off preliminary drawings as the likely areas at the current state of design using the stated option from the Code of |     |          |                                               |
| Measuring Practice, 6th edition. These may be affected by future design development                                                                                              |     |          |                                               |
| and construction tolerances, or the result of surveys for existing buildings. Take account                                                                                       |     |          |                                               |
| of these factors before planning any financial or property development purpose or<br>strategy and seek confirmation of latest areas before decision making.                      |     |          |                                               |
| 5,                                                                                                                                                                               |     |          |                                               |