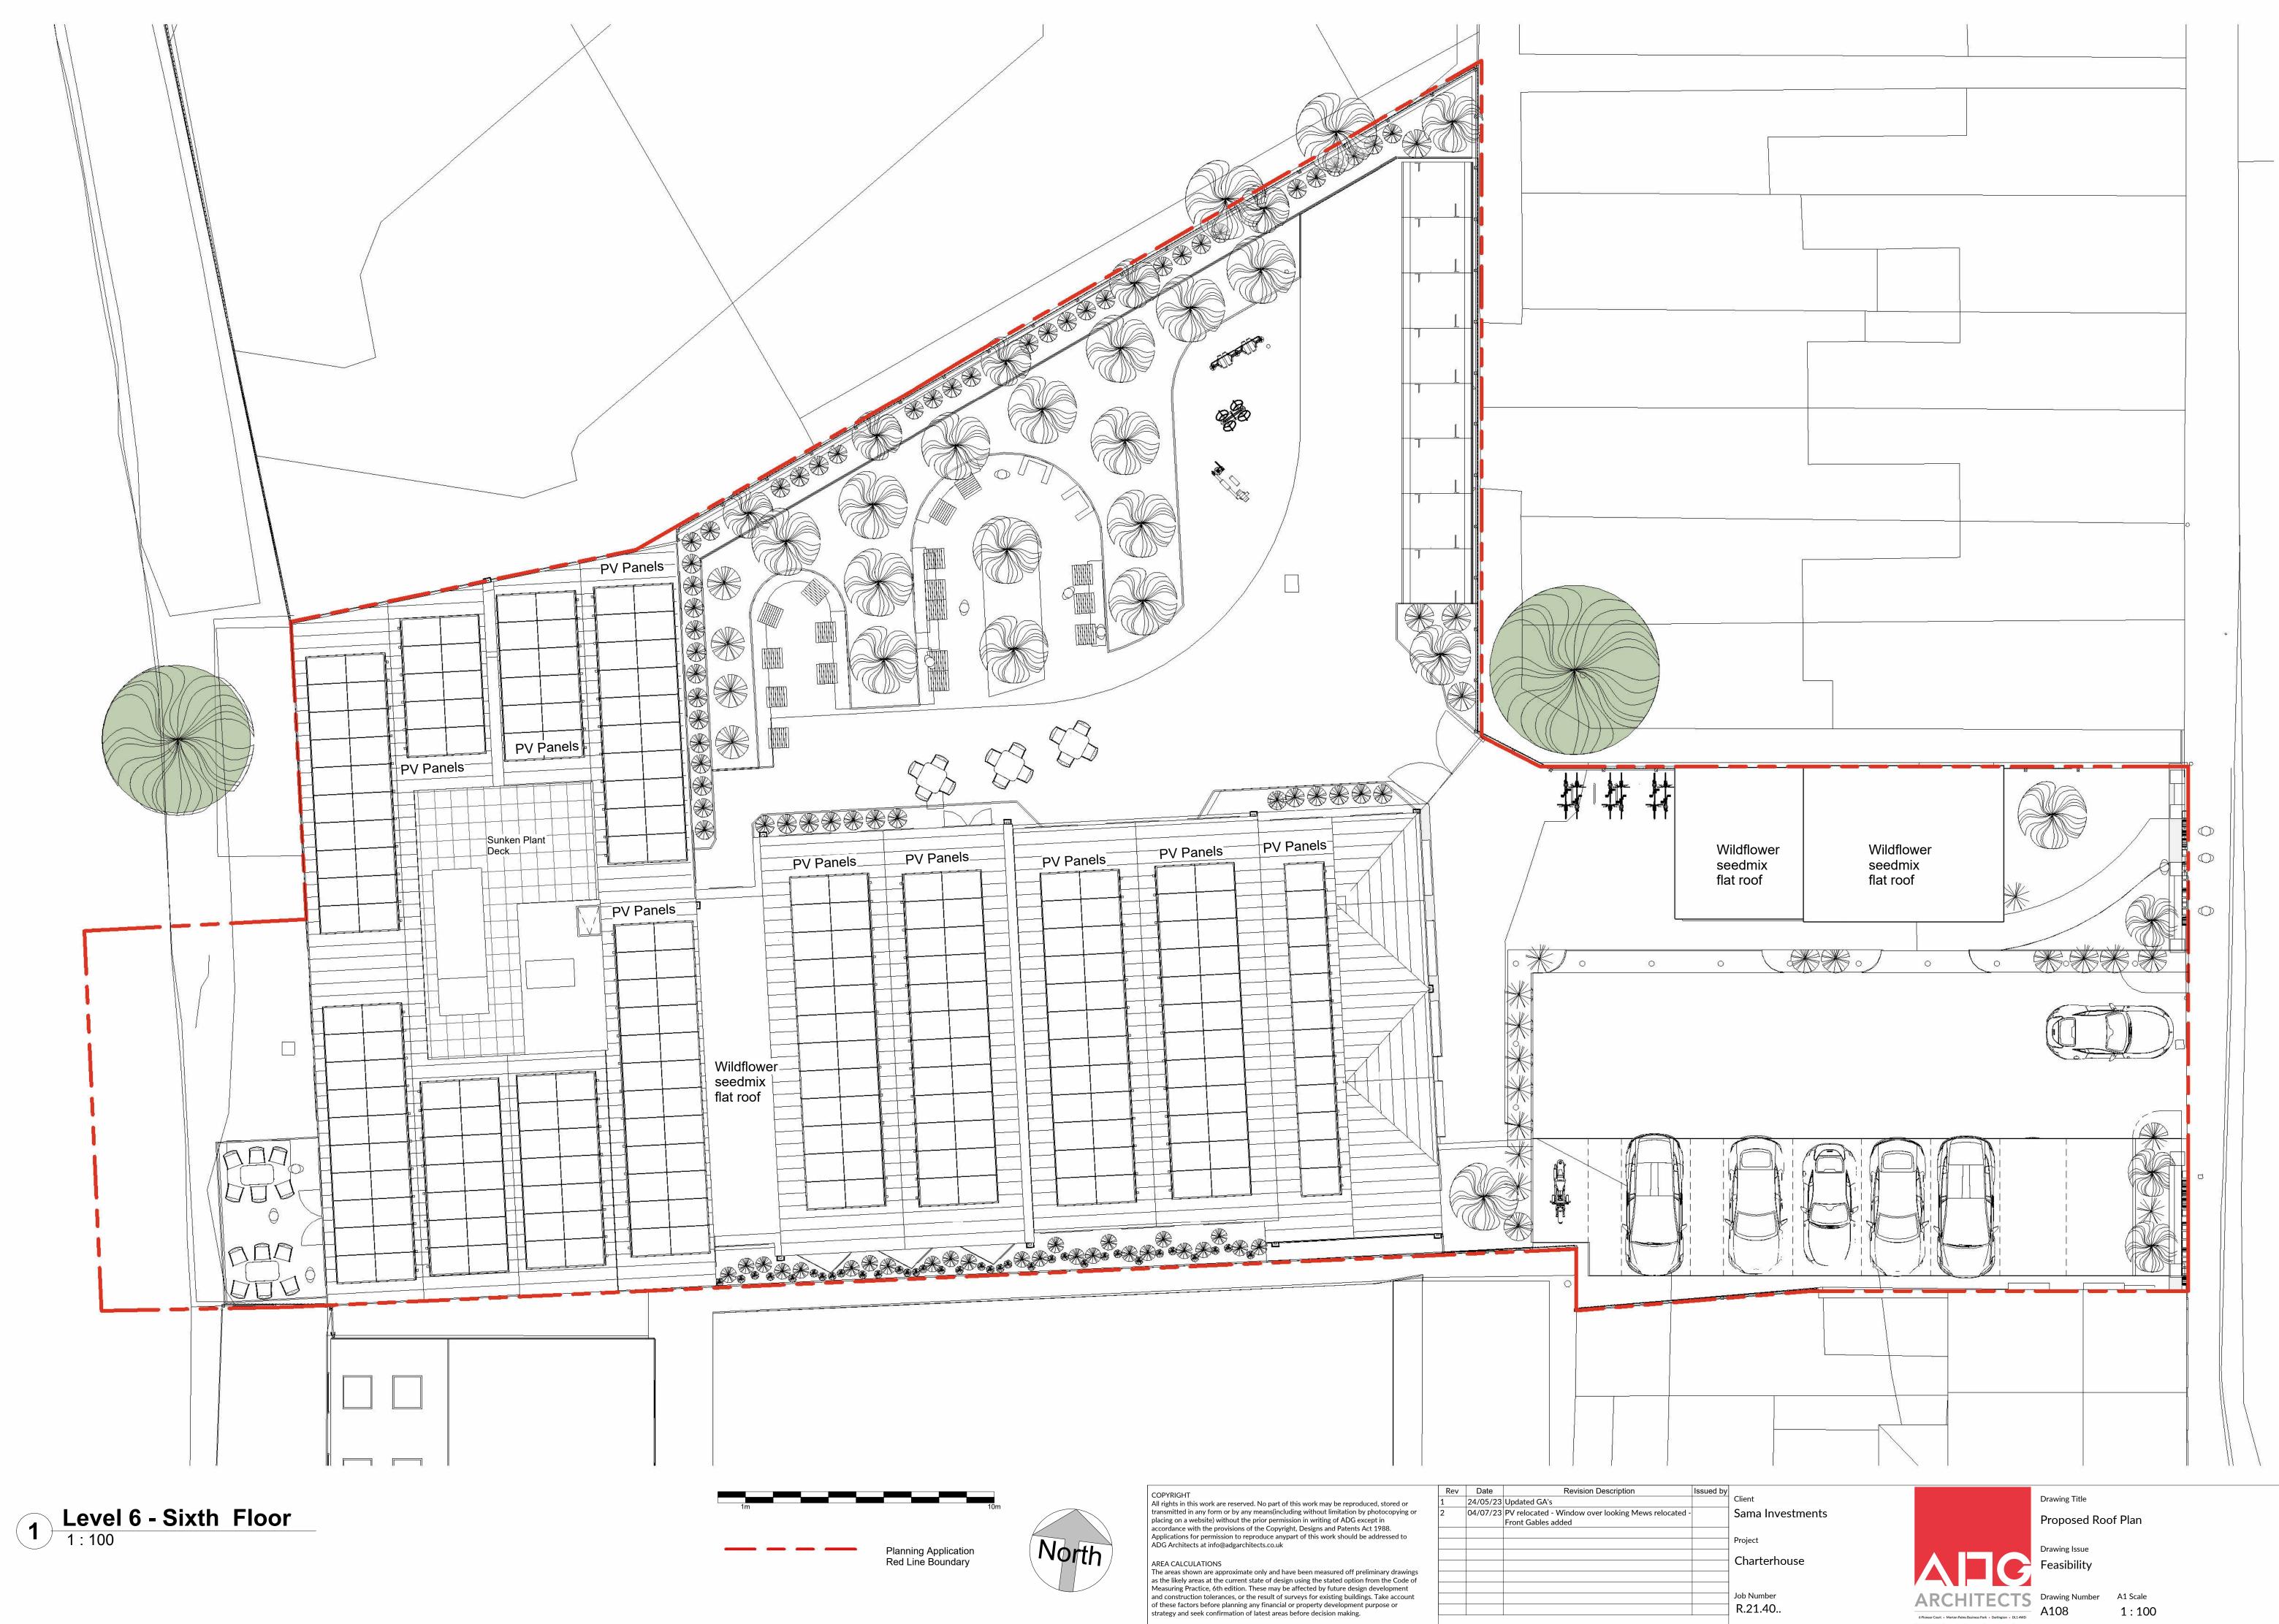

T 01325 464 111 W www.adgarchitects.co.uk E enquiries@adgarchitects.co.uk



## **1** Section Elevation A-A









Dark Grey Zinc Standing Seam Cladding Red Brick Red Brick
 Dark Grey Powder Coated Glazing
 Dark Grey Spandrel Glazing
 Dark Grey Aluminium Composite Fin/Shade
 Flat Dark Zinc Spandrel Panel
 Corten Vertical Louvers
 Textured Brick Spandrel Panel
 Dark Grey - Precast Coping
 Etched Glazing With Building Branding
 Galvanised Powder Coated 50x10 Flat Balustrade

 Material Key

 1:50

| COPYRIGHT                                                                                                                                                                        | Rev | Date     | Revision Description                          |
|-------------------------------------------------