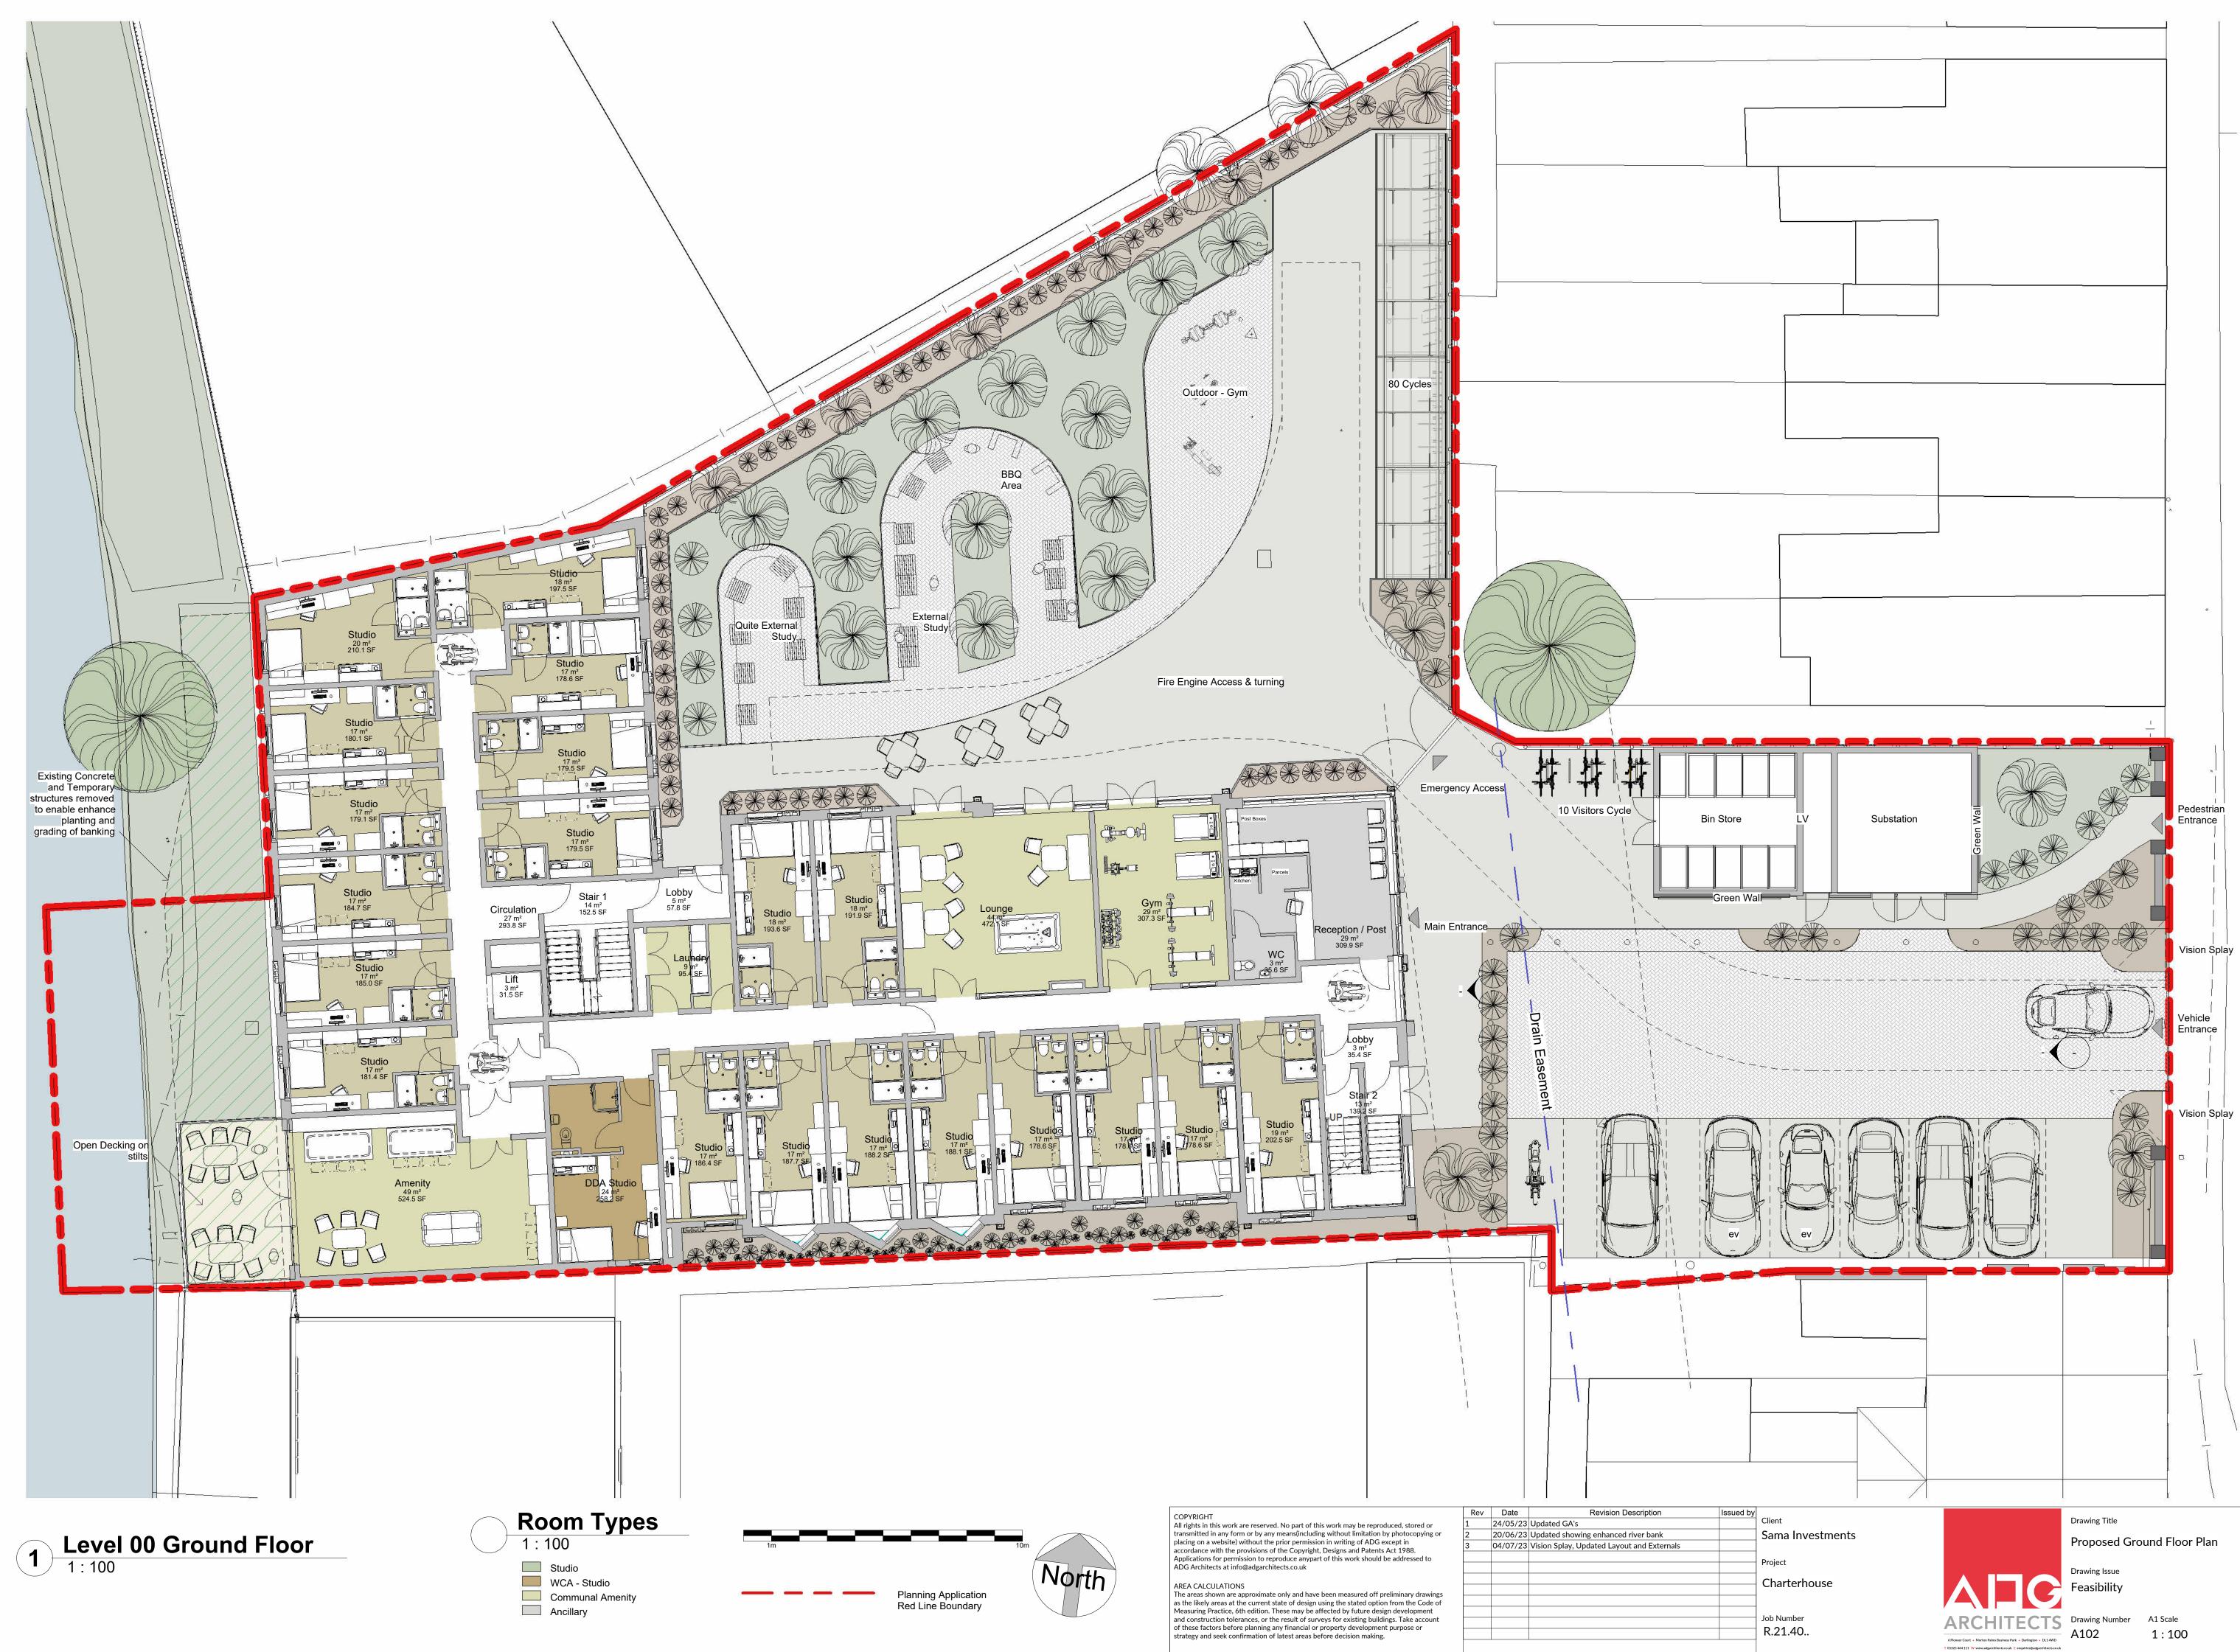

T 01325 464 111 W www.adgarchitects.co.uk E enquiries@adgarchitects.co.uk



## **1** Section Elevation A-A









Dark Grey Zinc Standing Seam Cladding Red Brick Red Brick
 Dark Grey Powder Coated Glazing
 Dark Grey Spandrel Glazing
 Dark Grey Aluminium Composite Fin/Shade
 Flat Dark Zinc Spandrel Panel
 Corten Vertical Louvers
 Textured Brick Spandrel Panel
 Dark Grey - Precast Coping
 Etched Glazing With Building Branding
 Galvanised Powder Coated 50x10 Flat Balustrade

 Material Key

 1:50

| COPYRIGHT                                                                                                                                                                        | Rev | Date     | Revision Description                          |
|-----------------------------------------------