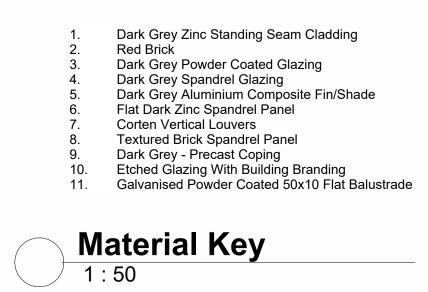

## **1** Section Elevation A-A

Dark Grey Zinc Standing Seam Cladding Red Brick Red Brick
 Dark Grey Powder Coated Glazing
 Dark Grey Spandrel Glazing
 Dark Grey Aluminium Composite Fin/Shade
 Flat Dark Zinc Spandrel Panel
 Corten Vertical Louvers
 Textured Brick Spandrel Panel
 Dark Grey - Precast Coping
 Etched Glazing With Building Branding
 Galvanised Powder Coated 50x10 Flat Balustrade

 Material Key

 1:50

| COPYRIGHT                                                                                                                                                                        | Rev | Date     | Revision Description                          |
|----------------------------------------------------------------------------------------------------------------------------------------------------------------------------------|-----|----------|-----------------------------------------------|
| All rights in this work are reserved. No part of this work may be reproduced, stored or                                                                                          | 1   | 24/05/23 | Updated GA's                                  |
| transmitted in any form or by any means(including without limitation by photocopying or                                                                                          | 2   | 20/06/23 | Updated showing enhanced river bank           |
| placing on a website) without the prior permission in writing of ADG except in accordance with the provisions of the Copyright, Designs and Patents Act 1988.                    | 3   | 04/07/23 | Gables introduced, Balcony removed,           |
| Applications for permission to reproduce anypart of this work should be addressed to                                                                                             | 4   | 23/08/23 | River Bank Levels updated. Balcony Supports a |
| ADG Architects at info@adgarchitects.co.uk                                                                                                                                       |     |          |                                               |
|                                                                                                                                                                                  |     |          |                                               |
| AREA CALCULATIONS                                                                                                                                                                |     |          |                                               |
| The areas shown are approximate only and have been measured off preliminary drawings as the likely areas at the current state of design using the stated option from the Code of |     |          |                                               |
| Measuring Practice, 6th edition. These may be affected by future design development                                                                                              |     |          |                                               |
| and construction tolerances, or the result of surveys for existing buildings. Take account                                                                                       |     |          |                                               |
| of these factors before planning any financial or property development purpose or<br>strategy and seek confirmation of latest areas before decision making.                      |     |          |                                               |
| 5,                                                                                                                                                                               |     |          |                                               |