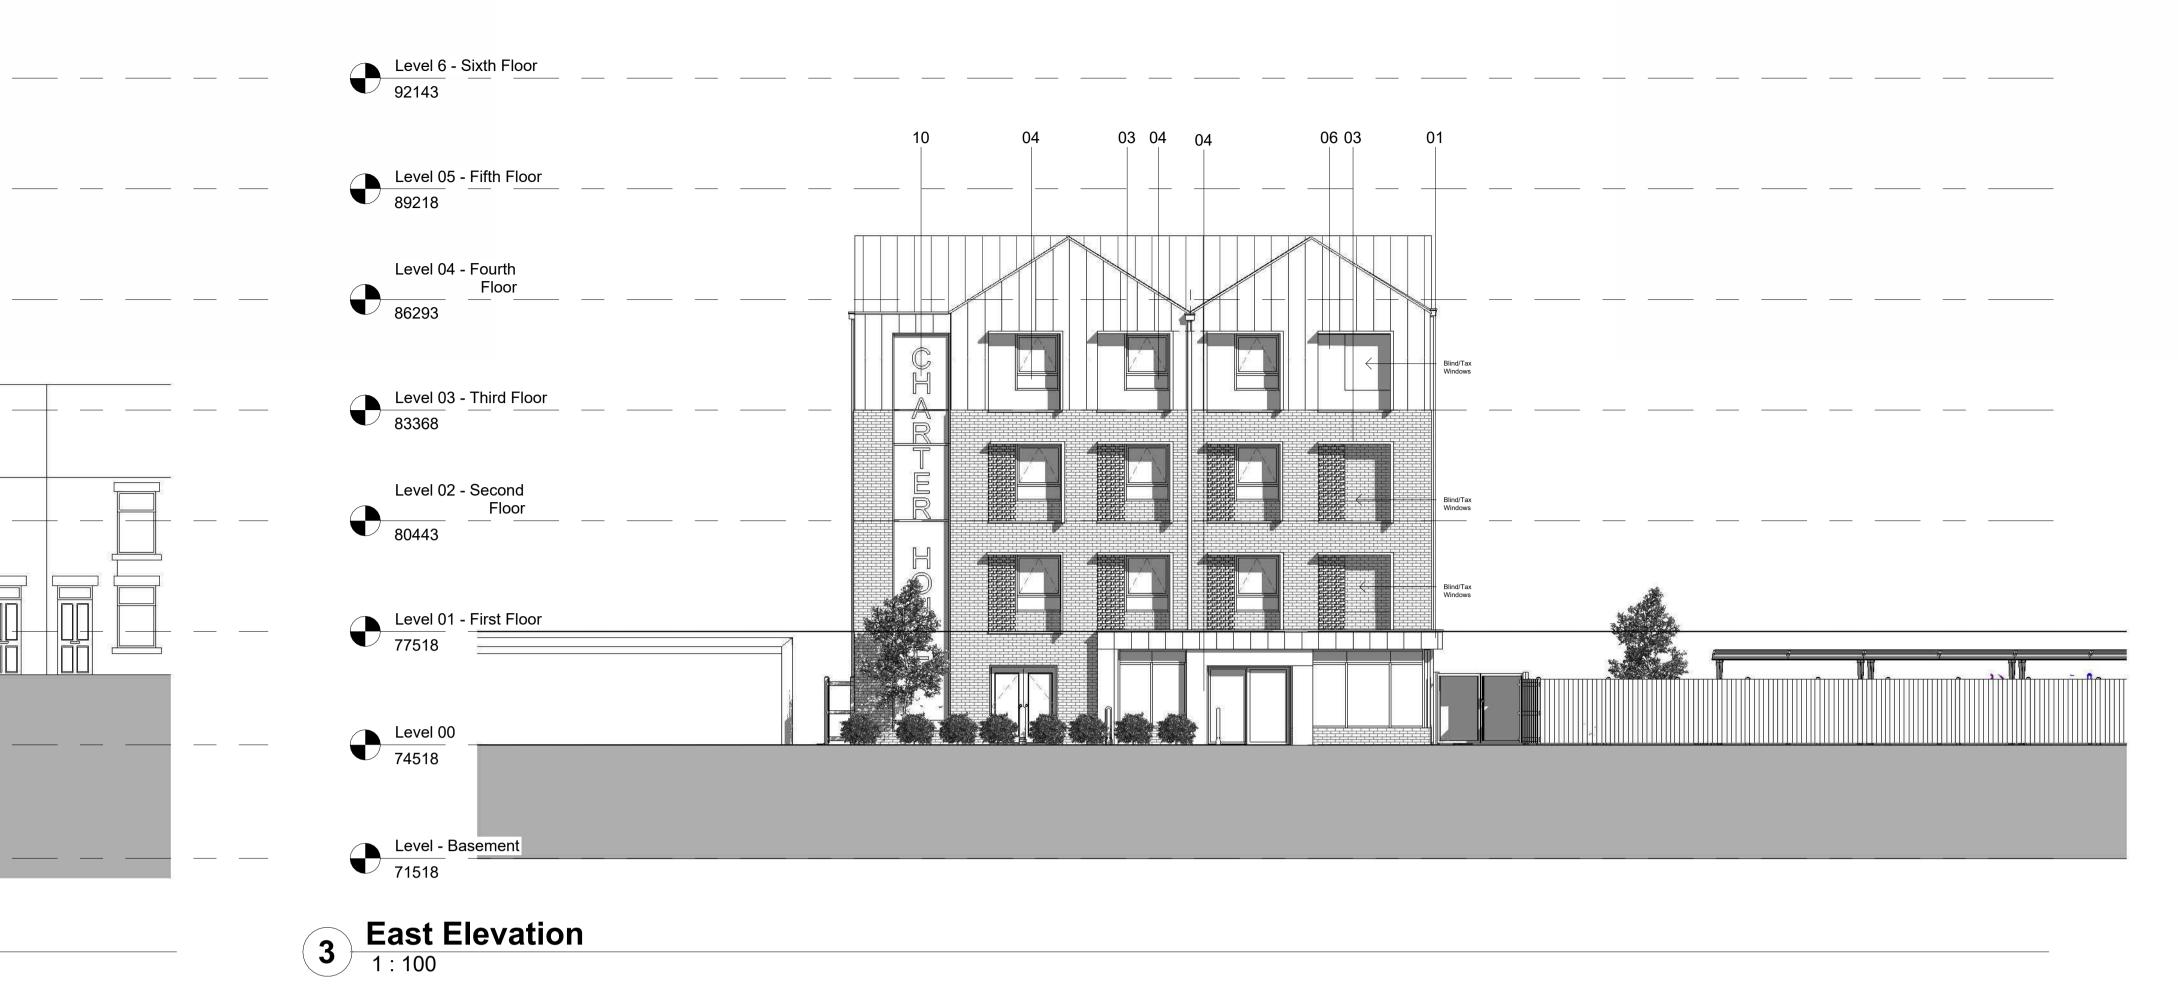

|   | _evel <u>6 - Sixth Flo</u> or       |   |
|---|-------------------------------------|---|
|   | _evel_05 - Fifth Floor              | 1 |
|   | Level 04 - Fourth<br>Floor<br>36293 |   |
|   | _evel 03 - Third Floor              |   |
|   | Level 02 - Second<br>Floor<br>30443 |   |
| Ð | _evel 01 - First Floor              |   |
| ð | _evel <u>00</u>                     | - |
|   | _evel - Basement                    |   |
|   | East<br>1:100                       |   |