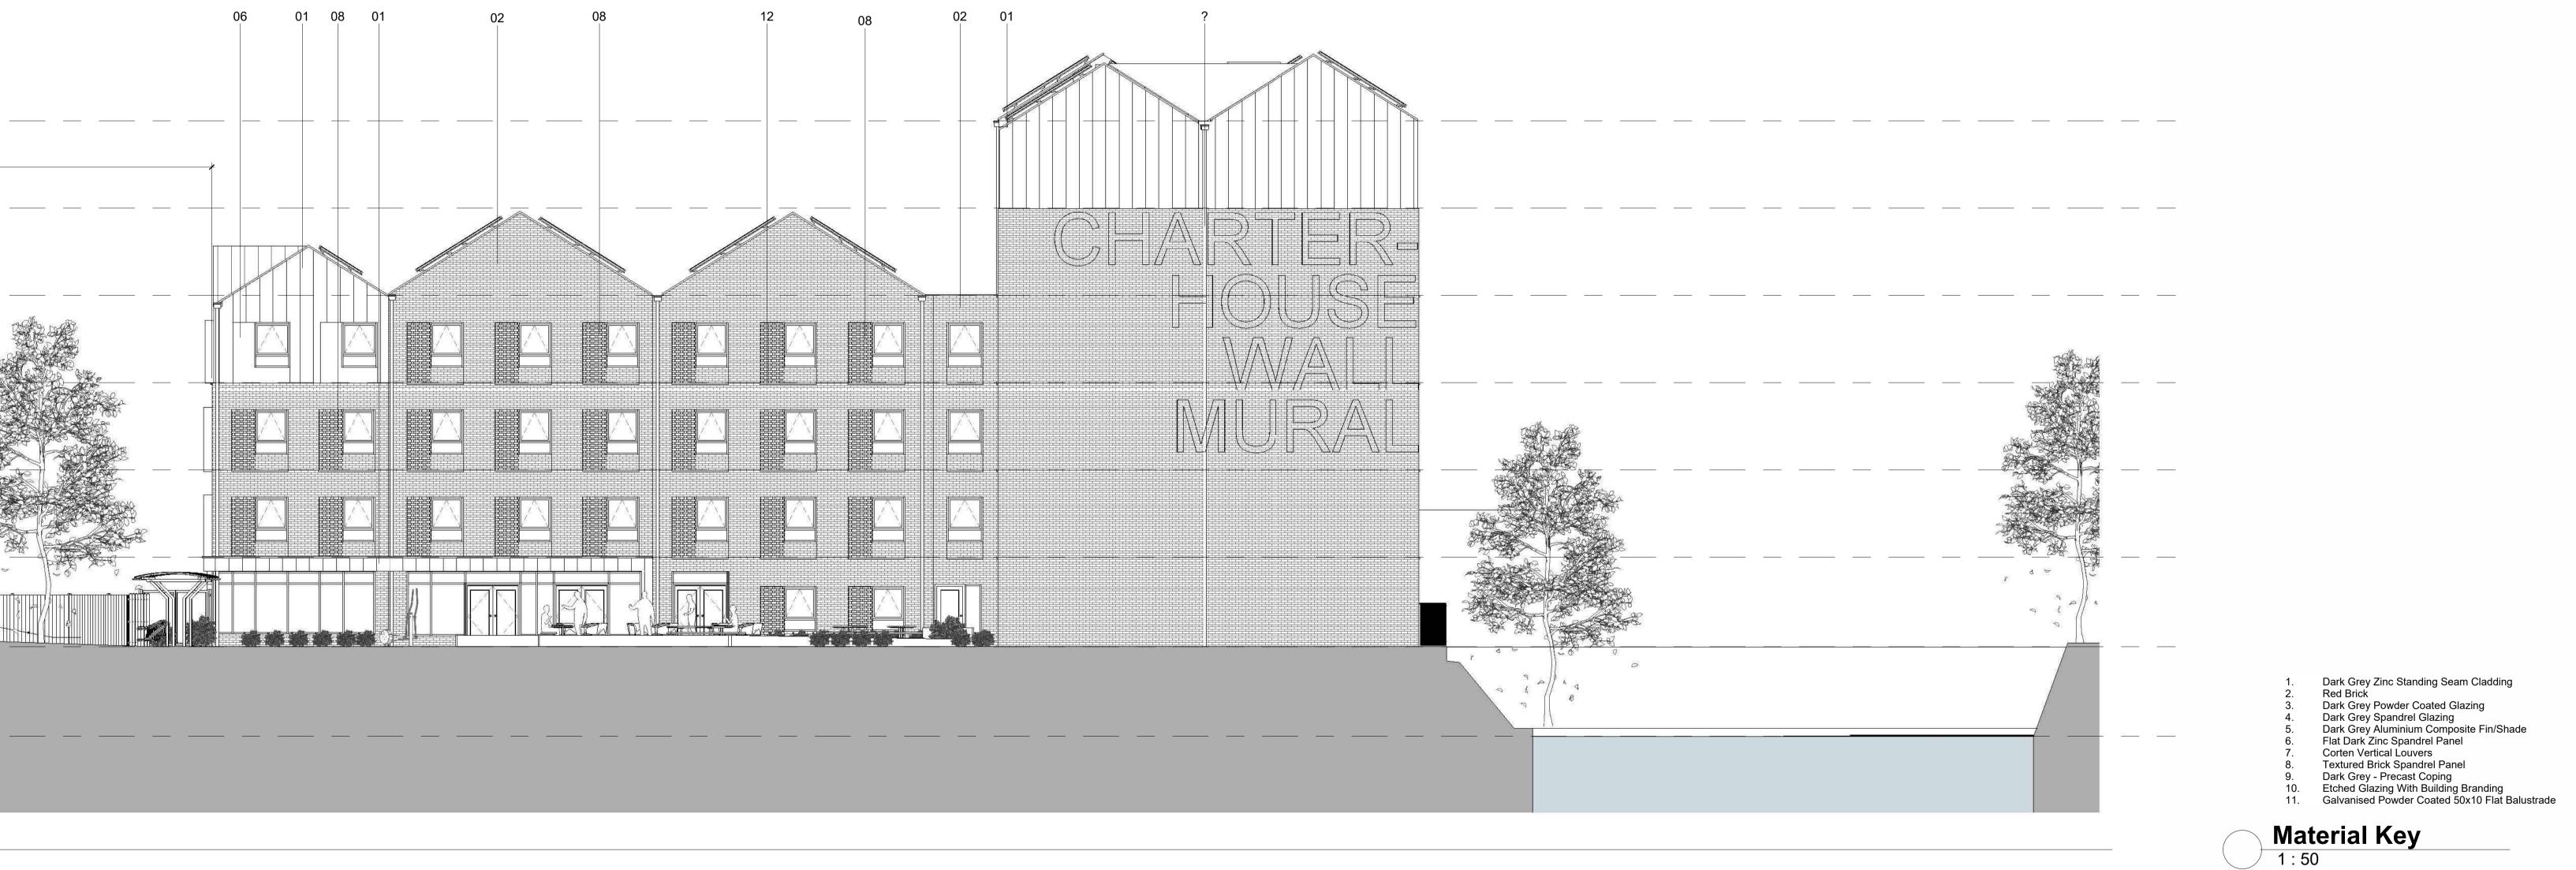

## **1** Section Elevation A-A

Dark Grey Zinc Standing Seam Cladding Red Brick Red Brick
 Dark Grey Powder Coated Glazing
 Dark Grey Spandrel Glazing
 Dark Grey Aluminium Composite Fin/Shade
 Flat Dark Zinc Spandrel Panel
 Corten Vertical Louvers
 Textured Brick Spandrel Panel
 Dark Grey - Precast Coping
 Etched Glazing With Building Branding
 Galvanised Powder Coated 50x10 Flat Balustrade

 Material Key

 1:50

| COPYRIGHT                                                                                                                                                                        | Rev | Date     | Revision Description                          |
|----------------------------------------------------------------------------------------------------------------------------------------------------------------------------------|-----|----------|-----------------------------------------------|
| All rights in this work are reserved. No part of this work may be reproduced, stored or                                                                                          | 1   | 24/05/23 | Updated GA's                                  |
| transmitted in any form or by any means(including without limitation by photocopying or                                                                                          | 2   | 20/06/23 | Updated showing enhanced river bank           |
| placing on a website) without the prior permission in writing of ADG except in accordance with the provisions of the Copyright, Designs and Patents Act 1988.                    | 3   | 04/07/23 | Gables introduced, Balcony removed,           |
| Applications for permission to reproduce anypart of this work should be addressed to                                                                                             | 4   | 23/08/23 | River Bank Levels updated. Balcony Supports a |
| ADG Architects at info@adgarchitects.co.uk                                                                                                                                       |     |          |                                               |
|                                                                                                                                                                                  |     |          |                                               |
| AREA CALCULATIONS                                                                                                                                                                |     |          |                                               |
| The areas shown are approximate only and have been measured off preliminary drawings as the likely areas at the current state of design using the stated option from the Code of |     |          |                                               |
| Measuring Practice, 6th edition. These may be affected by future design development                                                                                              |     |          |                                               |
| and construction tolerances, or the result of surveys for existing buildings. Take account                                                                                       |     |          |                                               |
| of these factors before planning any financial or property development purpose or<br>strategy and seek confirmation of latest areas before decision making.                      |     |          |                                               |
| 5,                                                                                                                                                                               |     |          |                                               |