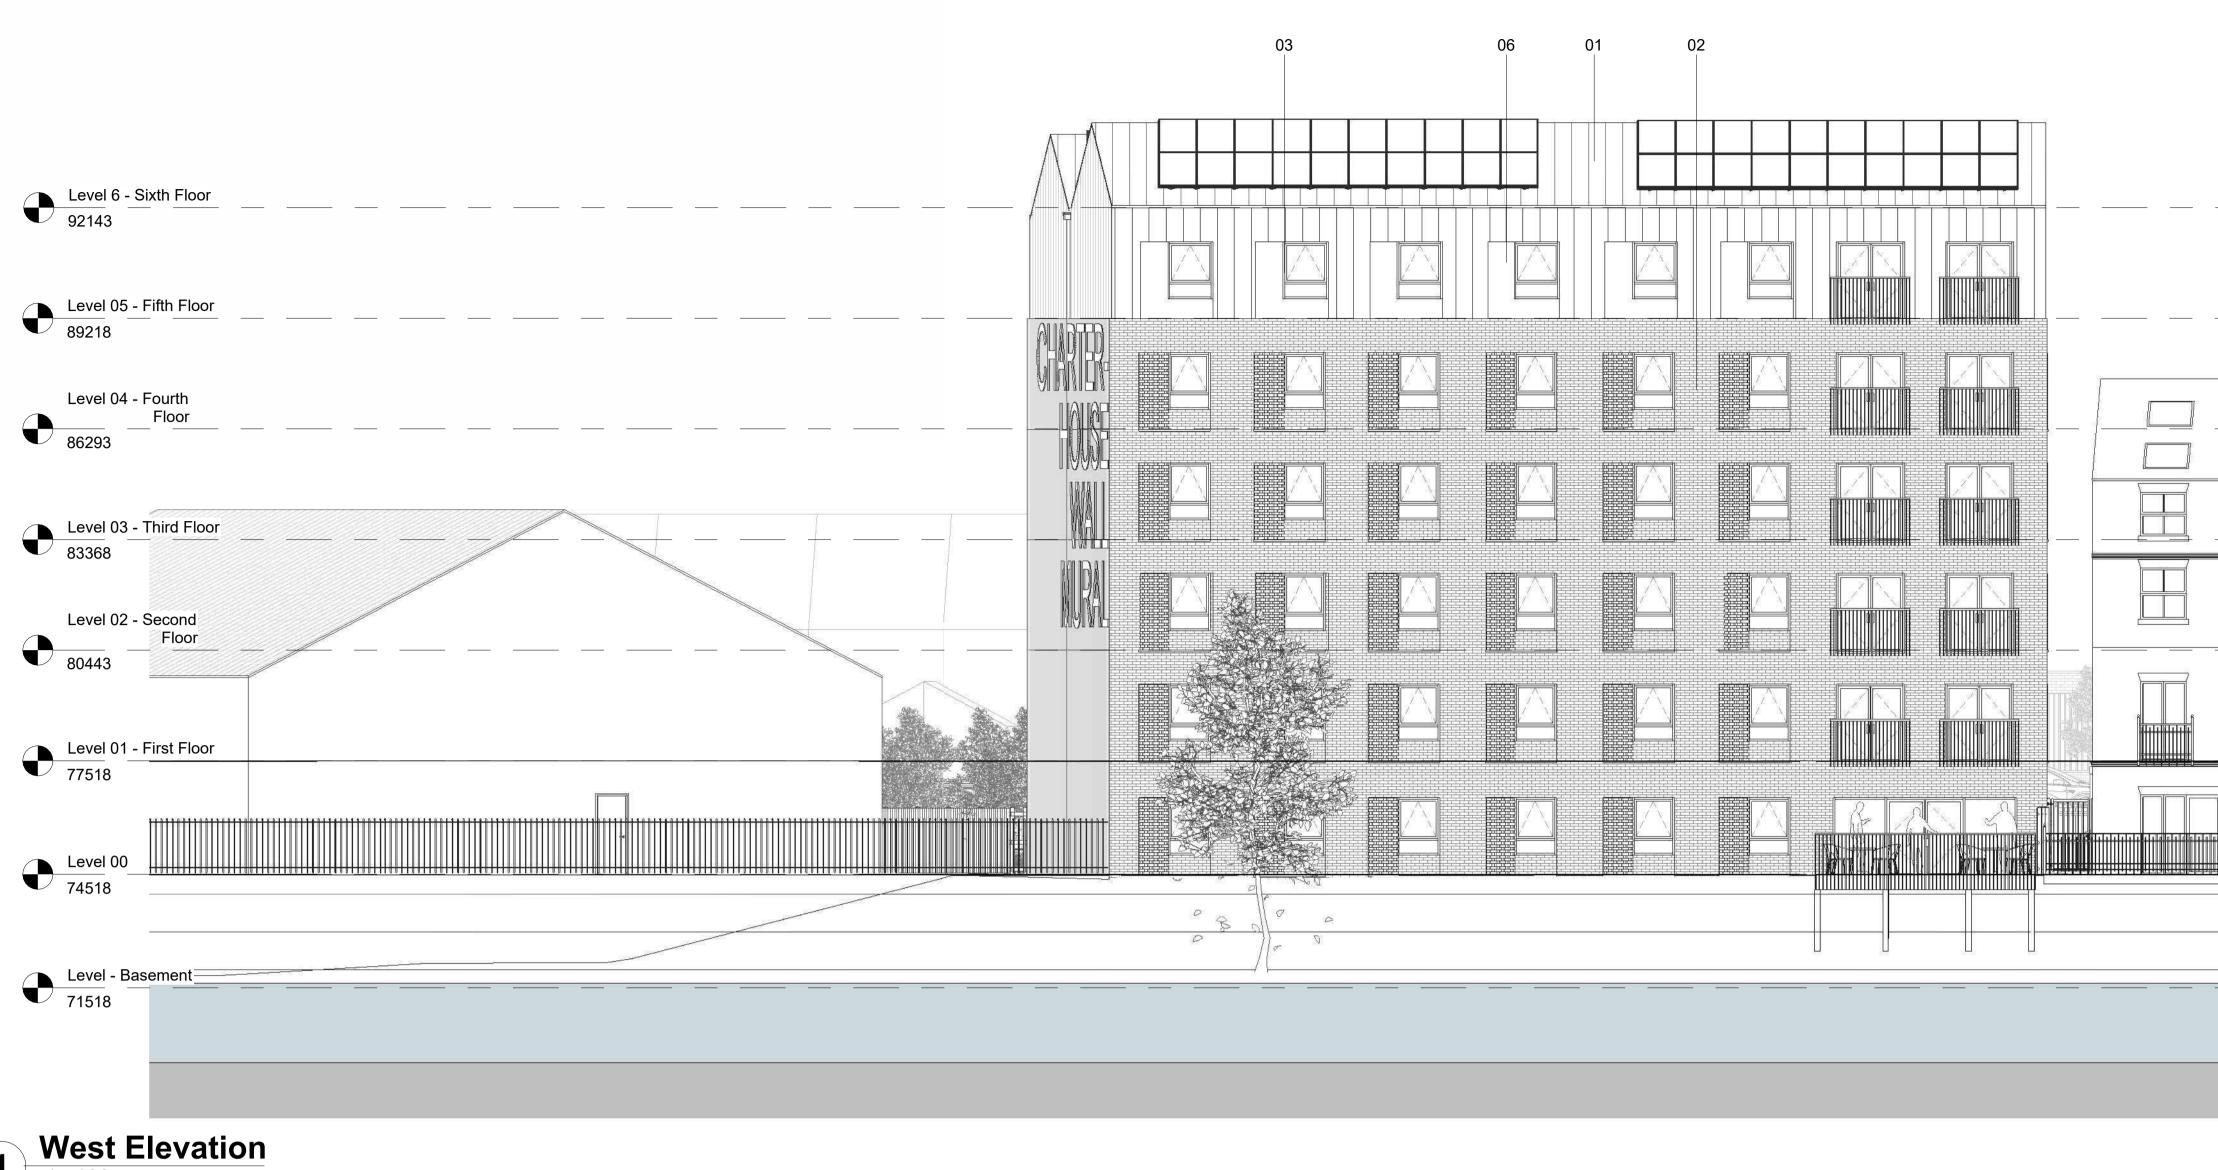

|   | _evel <u>6 - Sixth Flo</u> or       |   |
|---|-------------------------------------|---|
|   | _evel_05 - Fifth Floor              | 1 |
|   | Level 04 - Fourth<br>Floor<br>36293 |   |
|   | _evel 03 - Third Floor              |   |
|   | Level 02 - Second<br>Floor<br>30443 |   |
| Ð | _evel 01 - First Floor              |   |
| ð | _evel <u>00</u>                     | - |
|   | _evel - Basement                    |   |
|   | East<br>1:100                       |   |

| $\bullet$ | Level 6 - Sixth Floor               |       |
|-----------|-------------------------------------|-------|
|           | *                                   | 20564 |
| Ð         | Level 05 - Fifth Floor              |       |
| Ð         | Level 04 - Fourth<br>Floor          |       |
| •         | Level 03 - Third Floor              |       |
| Ð         | Level 02 - Second<br>Floor<br>80443 |       |
| Ð         | Level 01 - First Floor              |       |
| •         | Level 00                            |       |
| Ð         | Level - Basement<br>71518           |       |
| 2         | North Elevation                     |       |
|           | 1 : 100                             |       |

Drawing Title Proposed West & South Elevations