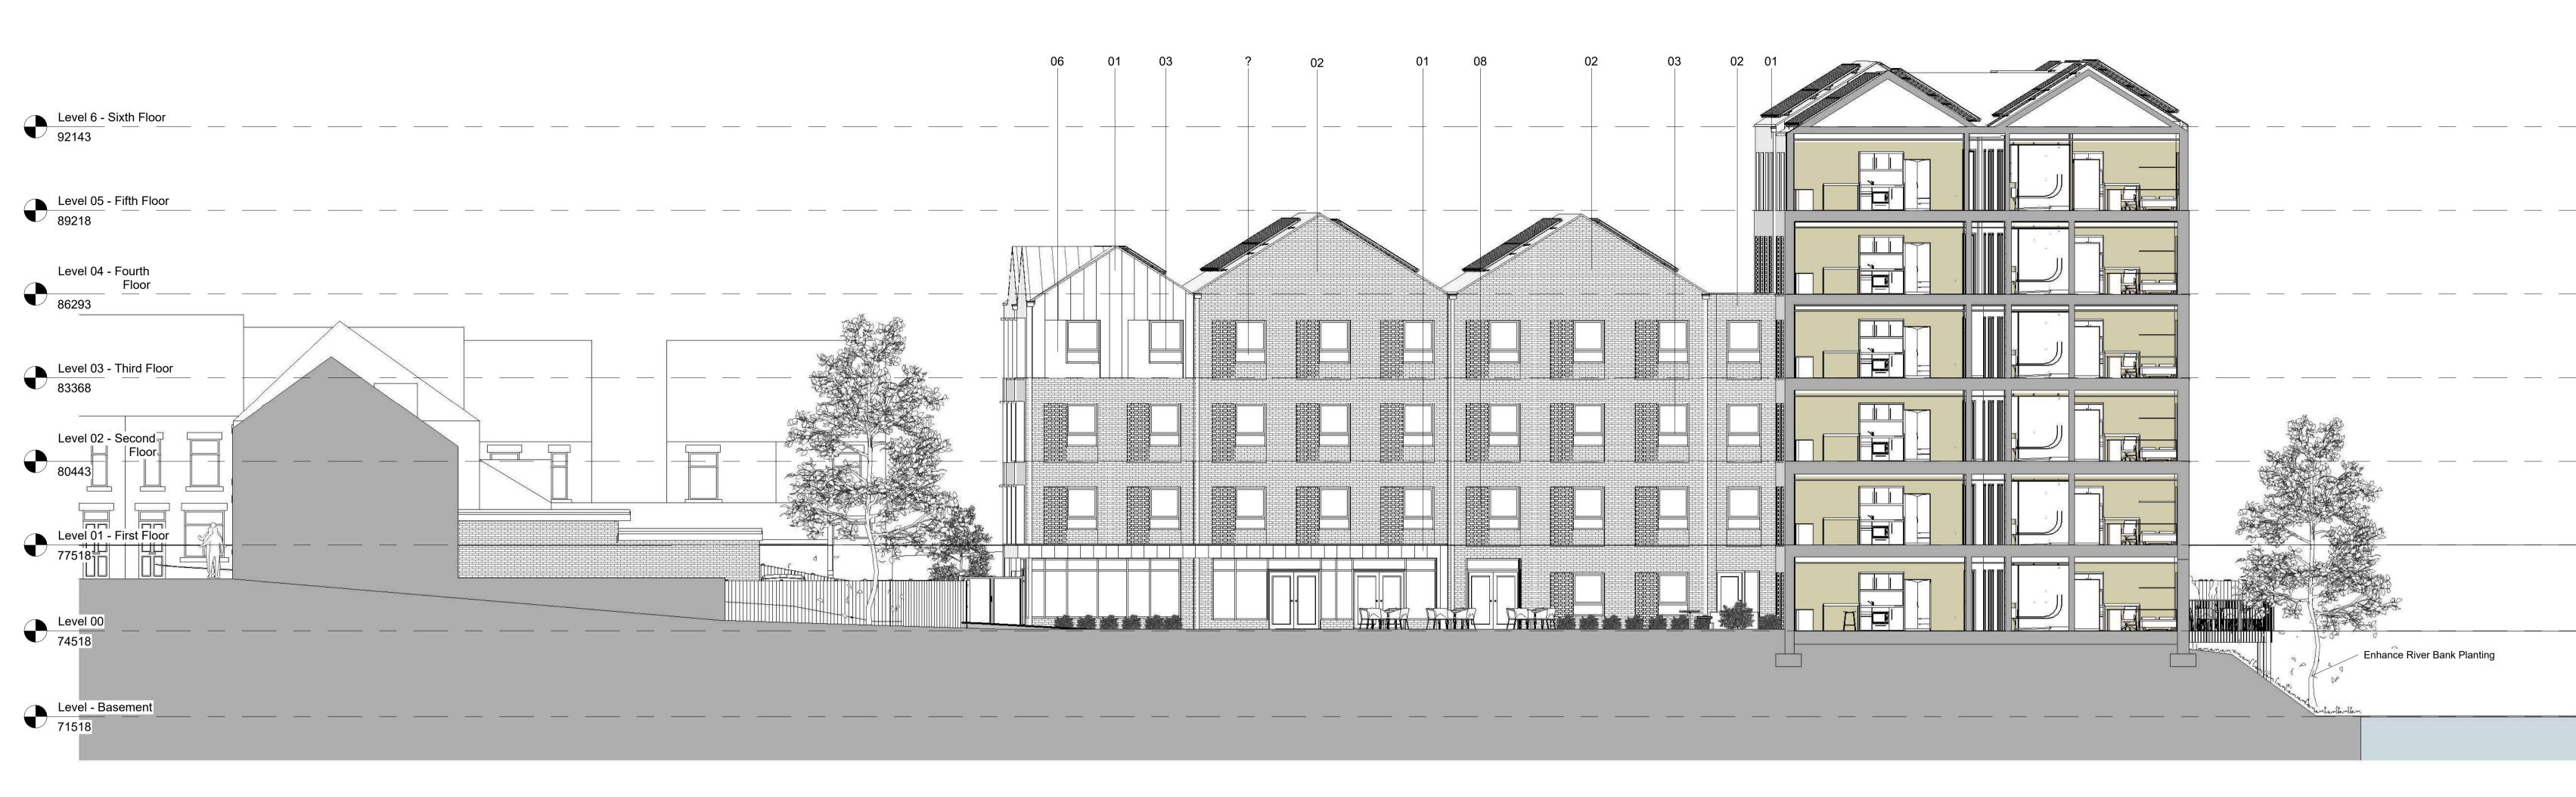

## **1** Section Elevation A-A

Dark Grey Zinc Standing Seam Cladding Red Brick Red Brick
 Dark Grey Powder Coated Glazing
 Dark Grey Spandrel Glazing
 Dark Grey Aluminium Composite Fin/Shade
 Flat Dark Zinc Spandrel Panel
 Corten Vertical Louvers
 Textured Brick Spandrel Panel
 Dark Grey - Precast Coping
 Etched Glazing With Building Branding
 Galvanised Powder Coated 50x10 Flat Balustrade

 Material Key

 1:50

| COPYRIGHT                                                                                                                                                                        | Rev | Date     | Revision Description                          |
|----------------------------------------------------------------------------------------------------------------------------------------------------------------------------------|-----|----------|-----------------------------------------------|
| All rights in this work are reserved. No part of this work may be reproduced, stored or                                                                                          | 1   | 24/05/23 | Updated GA's                                  |
| transmitted in any form or by any means(including without limitation by photocopying or                                                                                          | 2   | 20/06/23 | Updated showing enhanced river bank           |
| placing on a website) without the prior permission in writing of ADG except in accordance with the provisions of the Copyright, Designs and Patents Act 1988.                    | 3   | 04/07/23 | Gables introduced, Balcony removed,           |
| Applications for permission to reproduce anypart of this work should be addressed to                                                                                             | 4   | 23/08/23 | River Bank Levels updated. Balcony Supports a |
| ADG Architects at info@adgarchitects.co.uk                                                                                                                                       |     |          |                                               |
|                                                                                                                                                                                  |     |          |                                               |
| AREA CALCULATIONS                                                                                                                                                                |     |          |                                               |
| The areas shown are approximate only and have been measured off preliminary drawings as the likely areas at the current state of design using the stated option from the Code of |     |          |                                               |
| Measuring Practice, 6th edition. These may be affected by future design development                                                                                              |     |          |                                               |
| and construction tolerances, or the result of surveys for existing buildings. Take account                                                                                       |     |          |                                               |
| of these factors before planning any financial or property development purpose or<br>strategy and seek confirmation of latest areas before decision making.                      |     |          |                                               |
| 5,                                                                                                                                                                               |     |          |                                               |

Client Sama Investments

\_\_\_\_

\_\_\_\_

Charterhouse

Project

\_\_\_\_ \_\_\_\_

Job Number R.21.40..

Drawing Title Proposed Elevational Sections