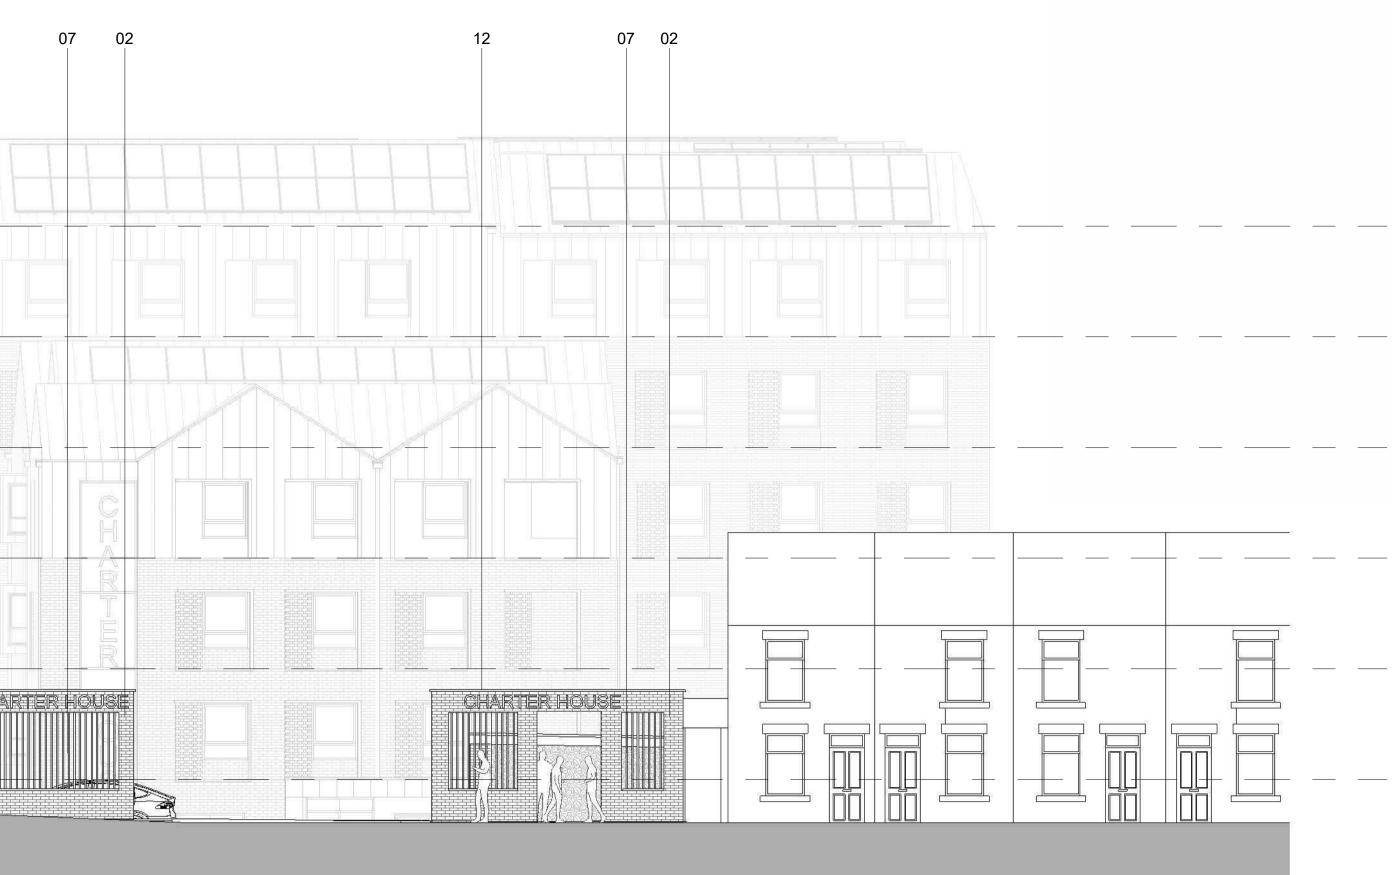

ment                    |   |
|   | East<br>1:100                       |   |

| $\bullet$ | Level 6 - Sixth Floor               |       |
|-----------|-------------------------------------|-------|
|           | *                                   | 20564 |
| Ð         | Level 05 - Fifth Floor              |       |
| Ð         | Level 04 - Fourth<br>Floor          |       |
| •         | Level 03 - Third Floor              |       |
| Ð         | Level 02 - Second<br>Floor<br>80443 |       |
| Ð         | Level 01 - First Floor              |       |
| •         | Level 00                            |       |
| Ð         | Level - Basement<br>71518           |       |
| 2         | North Elevation                     |       |
|           | 1 : 100                             |       |







|  | COPYRIGHT                                                                                                                                                                                                                                                                                                                                                                                                                                                                                                                | Rev | Date     | Revision Description                                                                                                | Issued by |                          |
|--|--------------------------------------------------------------------------------------------------------