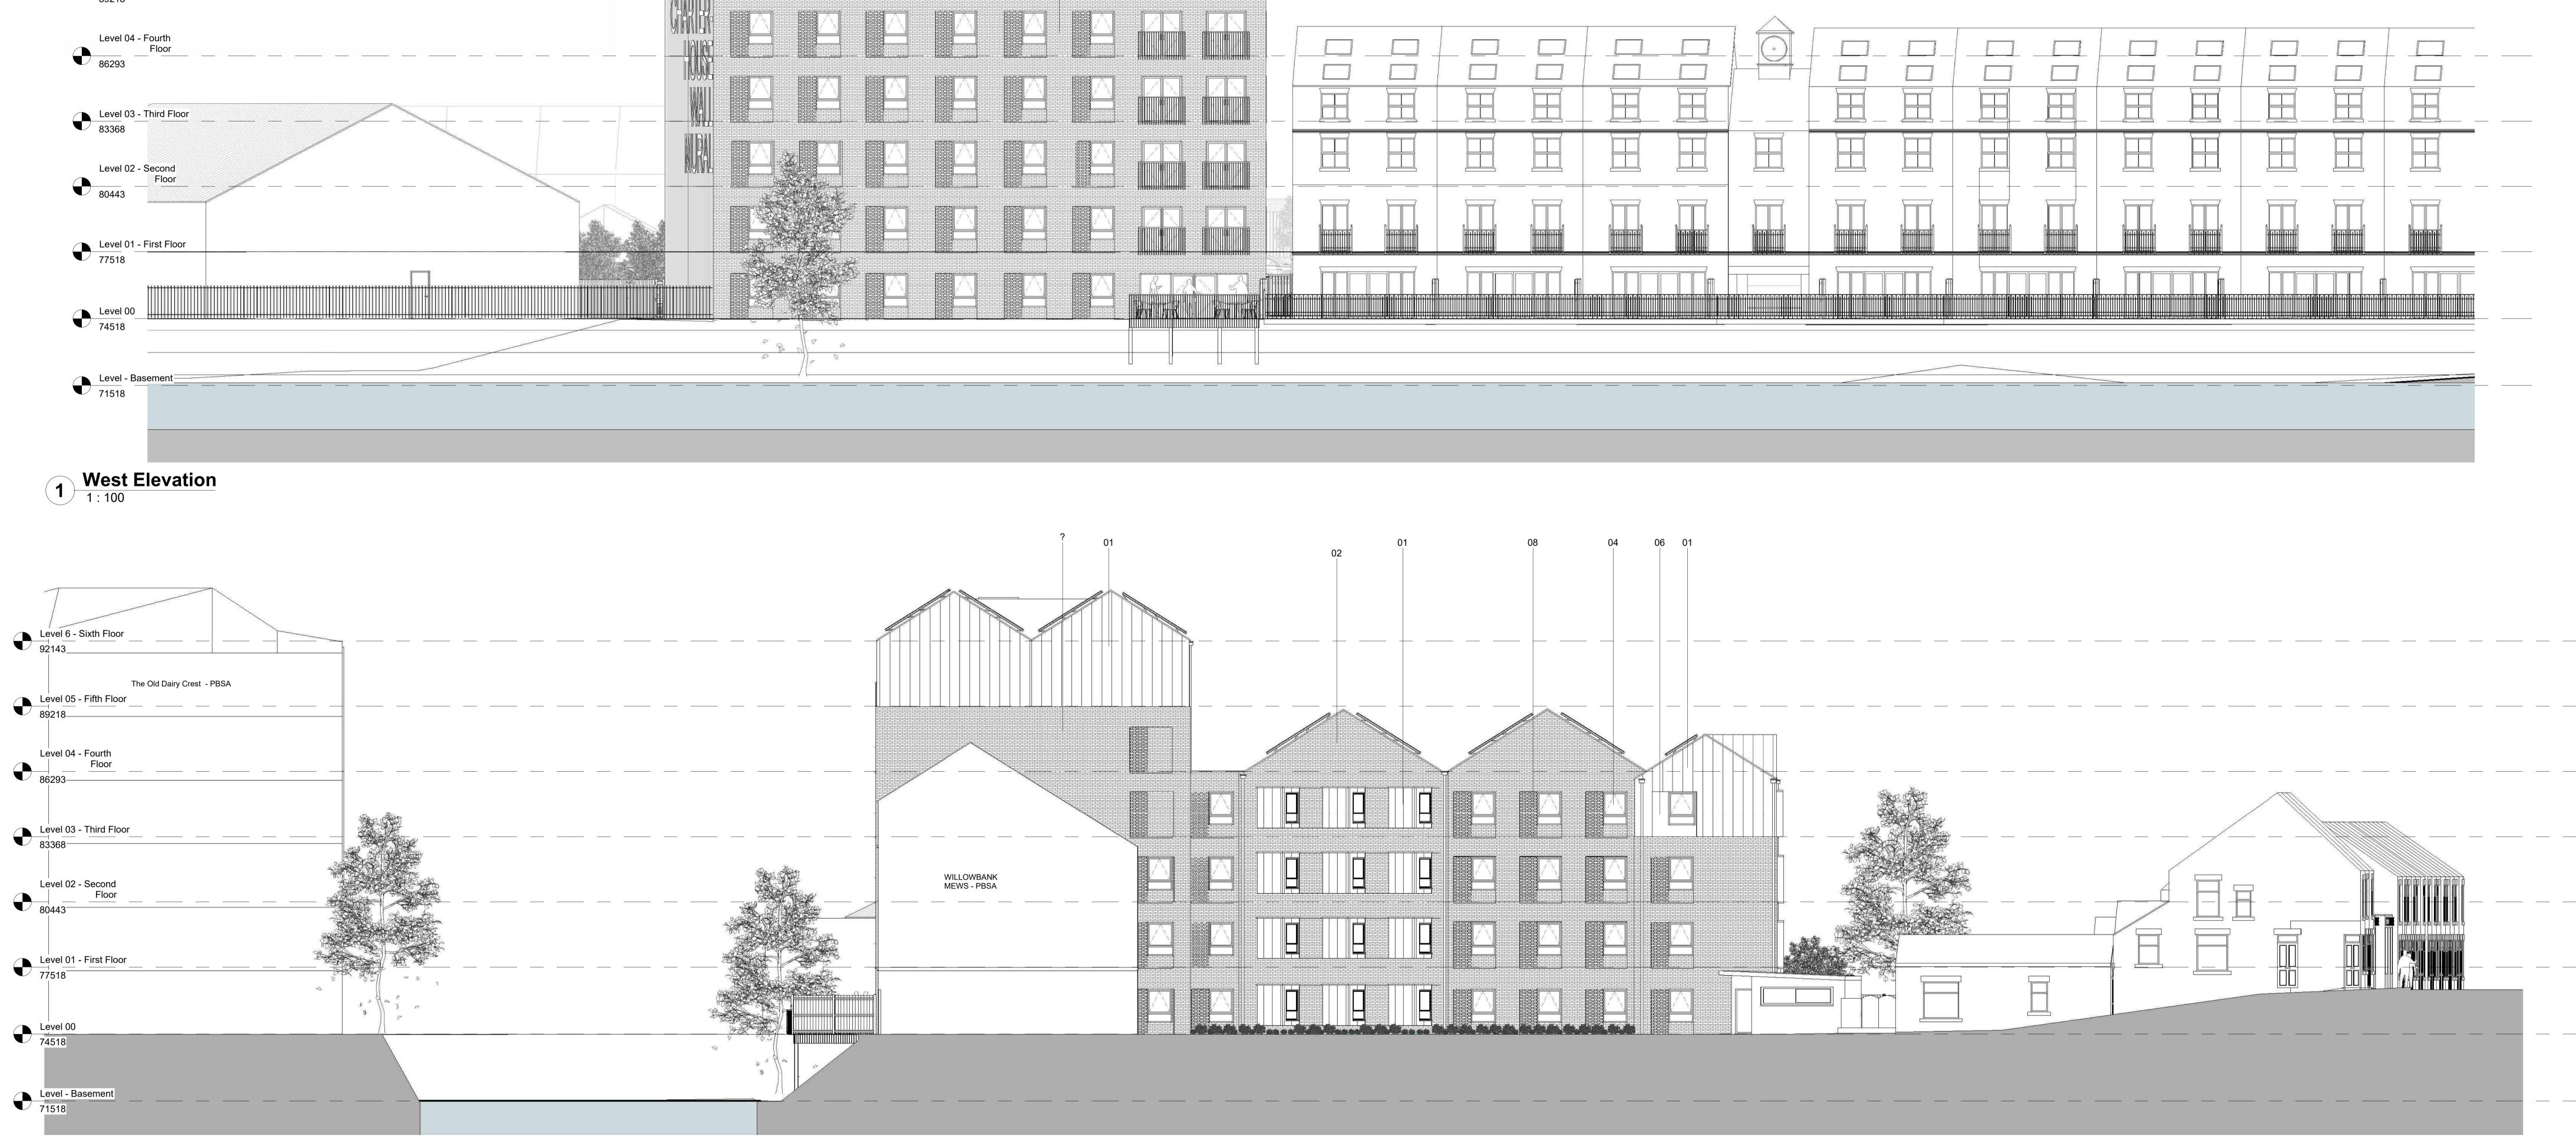

|   | _evel <u>6 - Sixth Flo</u> or       |   |
|---|-------------------------------------|---|
|   | _evel_05 - Fifth Floor              | 1 |
|   | Level 04 - Fourth<br>Floor<br>36293 |   |
|   | _evel 03 - Third Floor              |   |
|   | Level 02 - Second<br>Floor<br>30443 |   |
| Ð | _evel 01 - First Floor              |   |
| ð | _evel <u>00</u>                     | - |
|   | _evel - Basement                    |   |
|   | East<br>1:100                       |   |

| $\bullet$ | Level 6 - Sixth Floor               |       |
|-----------|-------------------------------------|-------|
|           | *                                   | 20564 |
| Ð         | Level 05 - Fifth Floor              |       |
| Ð         | Level 04 - Fourth<br>Floor          |       |
| •         | Level 03 - Third Floor              |       |
| Ð         | Level 02 - Second<br>Floor<br>80443 |       |
| Ð         | Level 01 - First Floor              |       |
| •         | Level 00                            |       |
| Ð         | Level - Basement<br>71518           |       |
| 2         | North Elevation                     |       |
|           | 1 : 100                             |       |

Drawing Title Proposed West & South Elevations